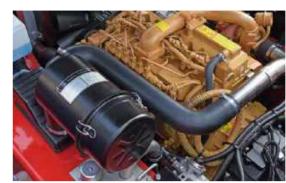

# **Energy conservation and Environmental protection**

The standard engine is the high pressure common rail electronic-controlled engine which adopts high pressure multiple injections technology to ensure the strong power take-off, lower emission and better cold starting performance; saving the 10% of energy consumption.

The enlarged opening angle on hood and increase of left and right hood side plates can provide you with convenient and rapid maintenance mode.

Adoption of new generation integrated electric box makes maintenance and repair convenient, layout becomes more reasonable and with better water-proof performance