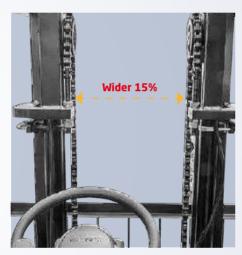

The design of steering wheel of small diameter and electro-hydraulic system as well as the car-type double-handle combination switch will greatly improve the driving comfort.

Adopt the new-type of box iron. Increase the inside width of inner mast and the spacing between lifting cylinders. The lowering of instruments in the driving cab will greatly increase the forward visibility; The rear visibility will also be greatly improved through the optimization design of counterweight.