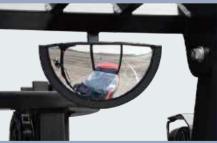

The design of steering wheel of small diameter and electro-hydraulic system as well as the car-type double-handle combination switch will greatly improve the driving comfort.

Adopt the new-type of box iron. Increase the inside width of inner mast and the spacing between lifting cylinders. The lowering of instruments in the driving cab will greatly increase the forward visibility; The rear visibility will also be greatly improved through the optimization design of counterweight.