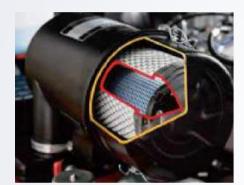

# **Energy conservation and Environmental protection**

The standard engine is the high pressure common rail electronic-controlled engine which adopts high pressure multiple injections technology to ensure the strong power take-off, lower emission and better cold starting performance; saving the 10% of energy consumption.