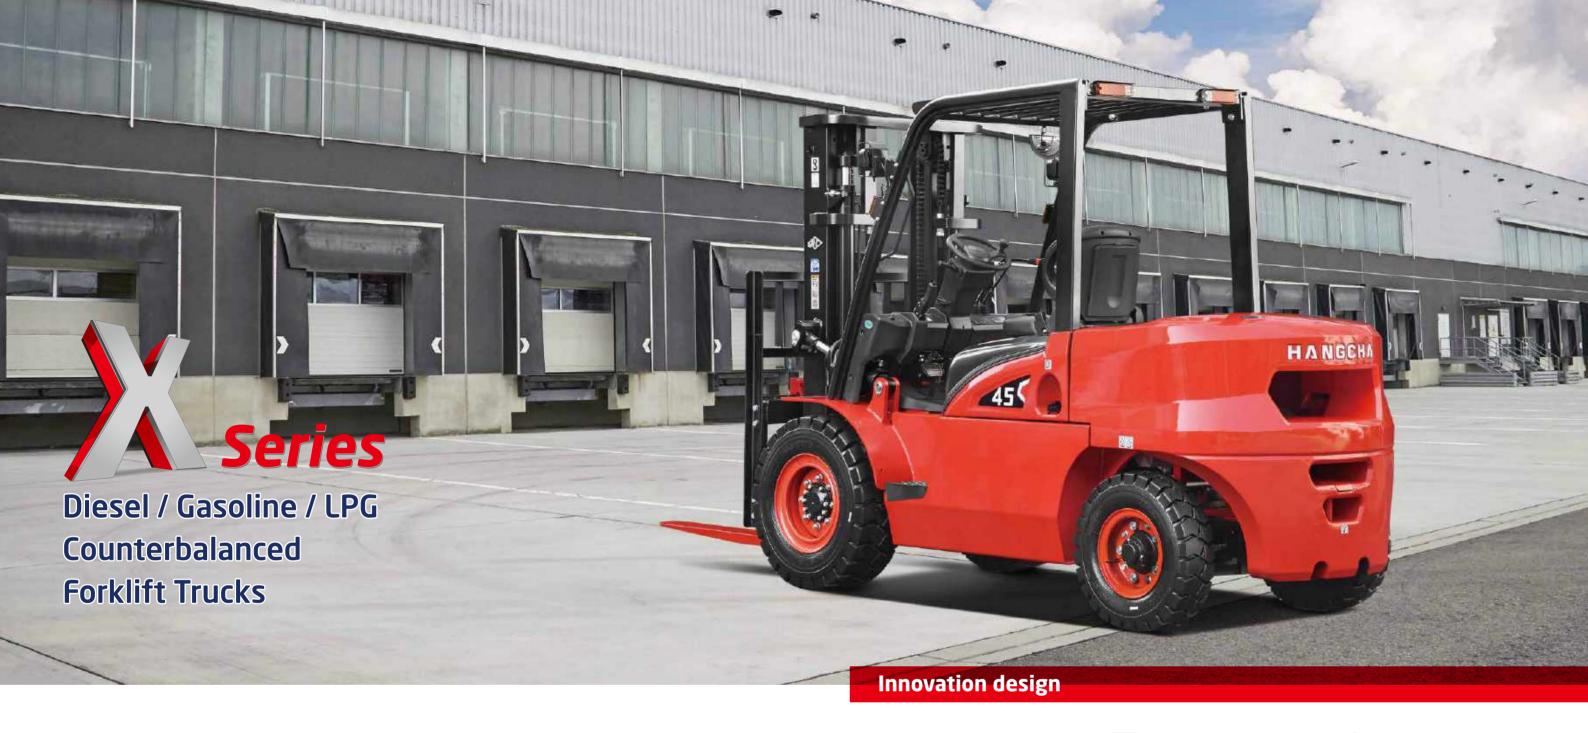

### X Series Diesel / Gasoline / LPG **Counterbalanced Forklift Trucks**

with capacities of 4,000 to 5,000kg

The X series is the new series of internal combustion counterbalance forklift truck developed by Hangcha independently, adopting the world advanced technologies based on the original products. Through the comprehensive upgrading of appearance molding, energy conservation, environmental protection, comfort, security and reliability, it will become the world-class forklift truck which can meet your overall demands.