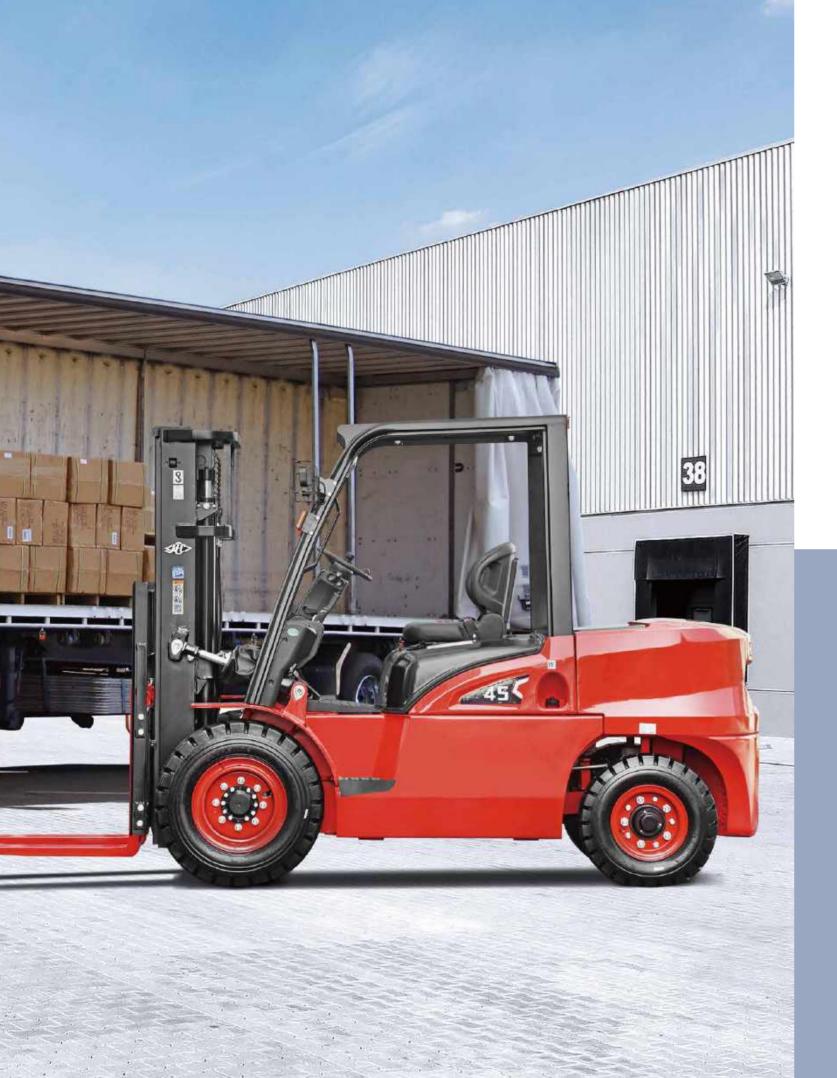

### X Series Diesel / Gasoline / LPG **Counterbalanced Forklift Trucks**

with capacities of 4,000 to 5,000kg

The X series is the new series of internal combustion counterbalance forklift truck developed by Hangcha independently, adopting the world advanced technologies based on the original products. Through the comprehensive upgrading of appearance molding, energy conservation, environmental protection, comfort, security and reliability, it will become the world-class forklift truck which can meet your overall demands.