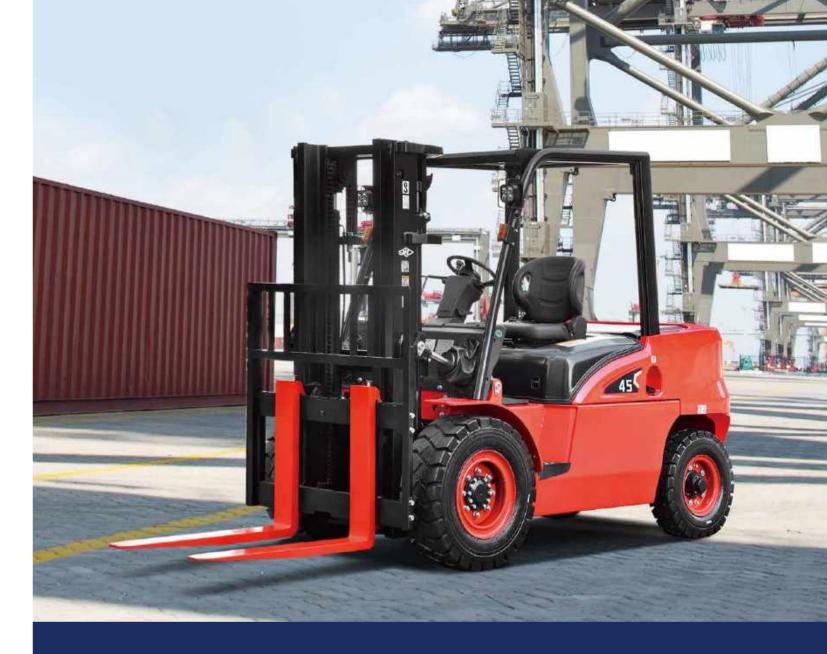

### X Series Diesel / Gasoline / LPG **Counterbalanced Forklift Trucks**

with capacities of 4,000 to 5,000kg

The X series is the new series of internal combustion counterbalance forklift truck developed by Hangcha independently, adopting the world advanced technologies based on the original products. Through the comprehensive upgrading of appearance molding, energy conservation, environmental protection, comfort, security and reliability, it will become the world-class forklift truck which can meet your overall demands.

### **Strong appearance and visual impact**

The appearance of full truck is developed under the cooperation with professional industrial design company by adopting the appearance design methods of brand-new concept. The streamlined surface modeling design brings smooth lines, elegant appearance, vigorous and steady surface as well as the outstanding inherence, possessing the powerful visual impact.