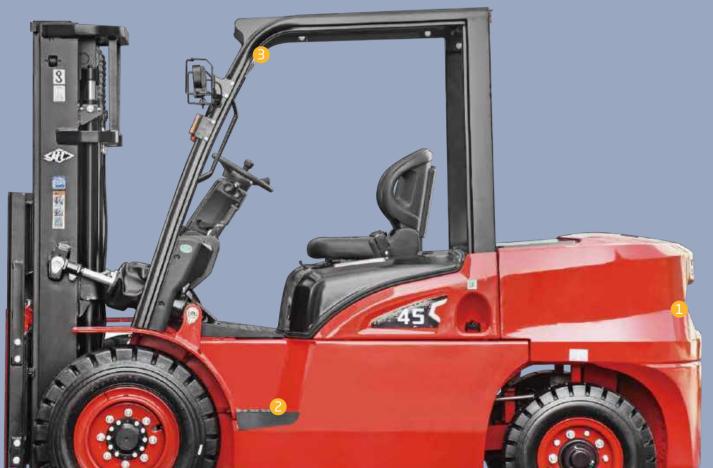

### **Strong appearance and visual impact**

The appearance of full truck is developed under the cooperation with professional industrial design company by adopting the appearance design methods of brand-new concept. The streamlined surface modeling design brings smooth lines, elegant appearance, vigorous and steady surface as well as the outstanding inherence, possessing the powerful visual impact.

The appearance of the truck is small, exquisite and concise. which adopting the newly designed parts with opening mould at large area, the appearance will be more humanized.

The new designed mast increase forward visibility 15%