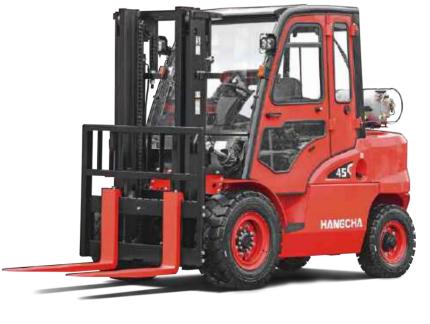

### X Series Diesel / Gasoline / LPG **Counterbalanced Forklift Trucks**

with capacities of 4,000 to 5,000kg

The X series is the new series of internal combustion counterbalance forklift truck developed by Hangcha independently, adopting the world advanced technologies based on the original products. Through the comprehensive upgrading of appearance molding, energy conservation, environmental protection, comfort, security and reliability, it will become the world-class forklift truck which can meet your overall demands.

### **Strong appearance and visual impact**

The appearance of full truck is developed under the cooperation with professional industrial design company by adopting the appearance design methods of brand-new concept. The streamlined surface modeling design brings smooth lines, elegant appearance, vigorous and steady surface as well as the outstanding inherence, possessing the powerful visual impact.

The appearance of the truck is small, exquisite and concise. which adopting the newly designed parts with opening mould at large area, the appearance will be more humanized.

The new designed mast increase forward visibility 15%