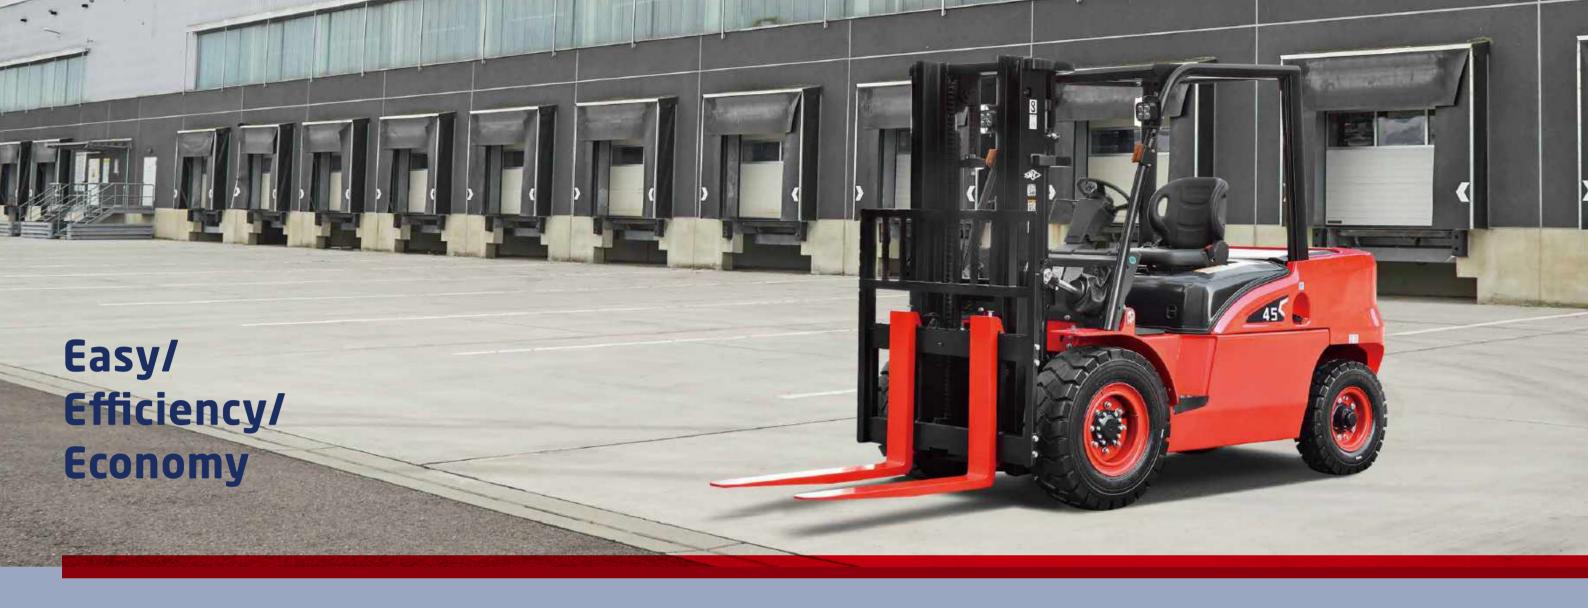

### X Series Diesel / Gasoline / LPG **Counterbalanced Forklift Trucks**

with capacities of 4,000 to 5,000kg

The X series is the new series of internal combustion counterbalance forklift truck developed by Hangcha independently, adopting the world advanced technologies based on the original products. Through the comprehensive upgrading of appearance molding, energy conservation, environmental protection, comfort, security and reliability, it will become the world-class forklift truck which can meet your overall demands.