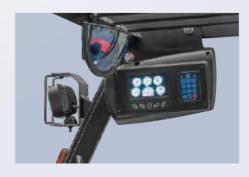

### **Maintenance**

Newly-developed LCD instrument has more comprehensive functions and more stable performance and entirely displays the full truck running state, trouble diagnosis and other important information, which can make the operator more intuitively and conveniently have a better knowledge of truck state and make the maintenance conveniently.

## Intelligentized management system (option)

Reserved plug of extending function of Intelligent module is on the wire bundles that makes truck management more convenient and rapid.