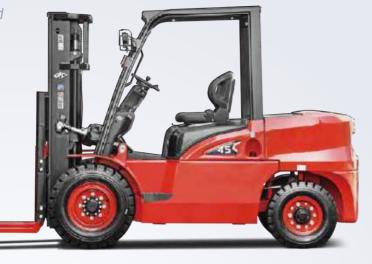

### X Series Diesel / Gasoline / LPG **Counterbalanced Forklift Trucks**

with capacities of 4,000 to 5,000kg

The X series is the new series of internal combustion counterbalance forklift truck developed by Hangcha independently, adopting the world advanced technologies based on the original products. Through the comprehensive upgrading of appearance molding, energy conservation, environmental protection, comfort, security and reliability, it will become the world-class forklift truck which can meet your overall demands.

### **Strong appearance and visual impact**

The appearance of full truck is developed under the cooperation with professional industrial design company by adopting the appearance design methods of brand-new concept. The streamlined surface modeling design brings smooth lines, elegant appearance, vigorous and steady surface as well as the outstanding inherence, possessing the powerful visual impact.

The appearance of the truck is small, exquisite and concise. which adopting the newly designed parts with opening mould at large area, the appearance will be more humanized.

The new designed mast increase forward visibility 15%