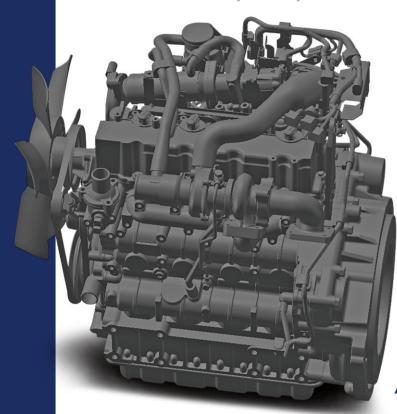

# STAGE V & TIER 4F

With Hangcha you can meet all Stage V/Tier 4f emissions standards which provides customer demands for value, innovation and performance. The technologies include common rail fuel systems, diesel oxidation catalysts (DOC) and diesel particulate filters (DPF). Designed and optimised to every engine model, our forklift truck maximises efficiency and reliability.

Dual air filter • extra capacity combined radiator with serpentine wave and optimized heat dissipation channel enhance the heat dissipation capability to keep engine reliability even in heavy-duty applications.