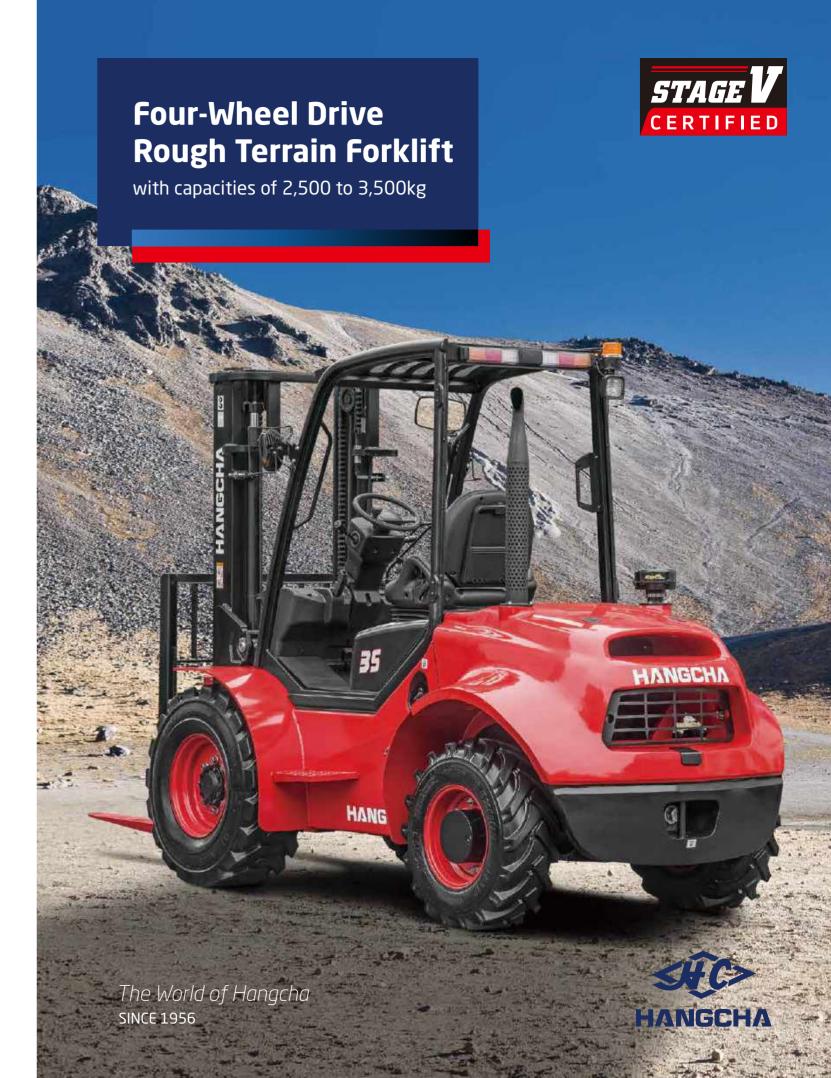

### **CONCEPT**

The multipurpose concept refers to the capability of the forklift truck to work in many different areas, with a great performance no matter how hard the conditions are.

We studied all the specifications of the best forklifts in the world, specialized in industrial and rough terrain types, determining the characteristics that makes a forklift work well in an industrial environment. After that, we combined such information, to prepare the basis of the design of our product.

## **RELIABILITY**

The full-floating hydraulic transmission gearbox, with 2WD and 4WD switch function, can provide higher running speed and stronger gradeability;

Rear tyre:10.0/75-15.3

Higher specification fork mounting level-3B, more weight can be loaded.

Front tyre:14-17.5

The drive axle is equipped with wide-base deep tread tires, wet brake, differential mechanism with electronic lock, as

Oscillating steer axle allows either wheel to step over obstacles keeping the truck and load level.