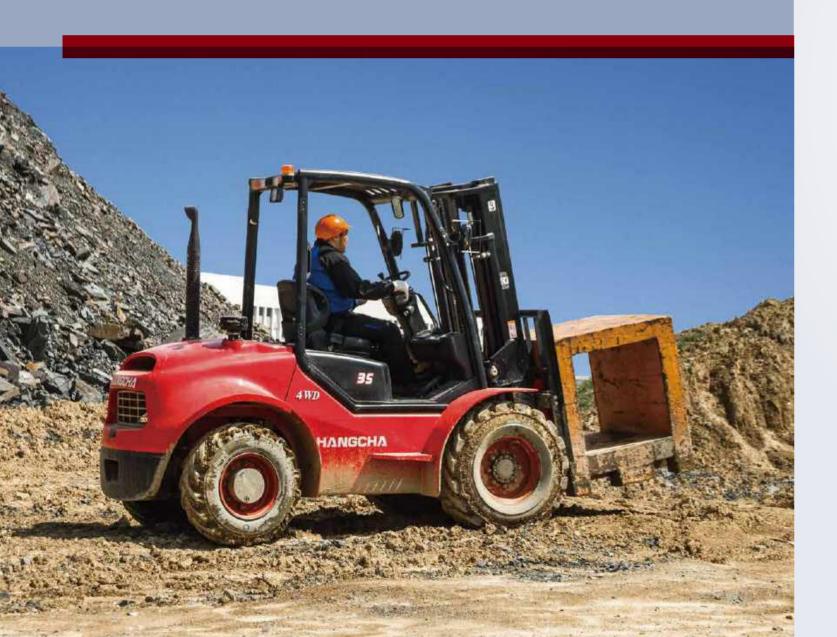

# COMFORTABLE OPERATION

In developing the rough terrain forklift, comfort and easy operation is always considered, for example, improved vibrating levels, compound engine damper and full floating seat and cabin are all applied.

Comfortable also contribute to increased productivity and reduced the noise.

 In addition to rubber damper between frames and steering as compound engine damper and full floating power train achieved flexible connection between frames and driving system, as a result, traveling vibrations and vibrations from the driving system are significantly reduced.

2. The extra foot space is provided to reduce operator fatigue significantly, non-slip step makes getting in and out easy an safe. The new designed steering wheel new brake system and the easy-to-operate levers provide total handling operation.