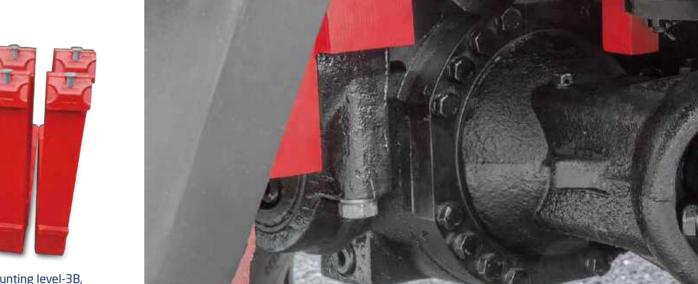

## **RELIABILITY**

The full-floating hydraulic transmission gearbox, with 2WD and 4WD switch function, can provide higher running speed and stronger gradeability;

Rear tyre:10.0/75-15.3

Higher specification fork mounting level-3B, more weight can be loaded.

Front tyre:14-17.5

The drive axle is equipped with wide-base deep tread tires, wet brake, differential mechanism with electronic lock, as

Oscillating steer axle allows either wheel to step over obstacles keeping the truck and load level.

The differential is specifically designed for rough terrain and features manual differential lock providing ultimate traction during inclement weather conditions and rough operating surfaces, it differential lock prevents power loose when one wheel spins.