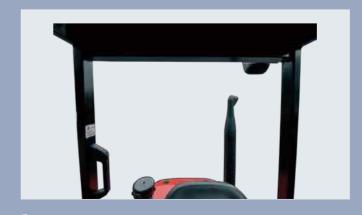

2. The extra foot space is provided to reduce operator fatigue significantly, non-slip step makes getting in and out easy an safe. The new designed steering wheel new brake system and the easy-to-operate levers provide total handling operation.

Optimized designing structure to offer a good visibili

**4.** The new design mast provides broad forward visibility due to the longer distance between inside mast.