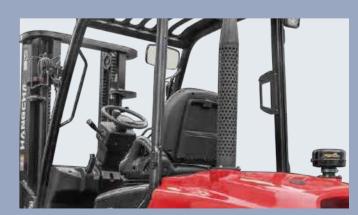

Optimized designing structure to offer a good visibili

**4.** The new design mast provides broad forward visibility due to the longer distance between inside mast.