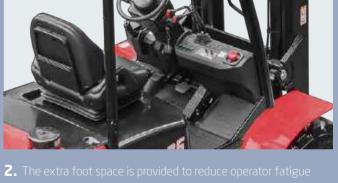

2. The extra foot space is provided to reduce operator fatigue significantly, non-slip step makes getting in and out easy an safe. The new designed steering wheel new brake system and the easy-to-operate levers provide total handling operation.