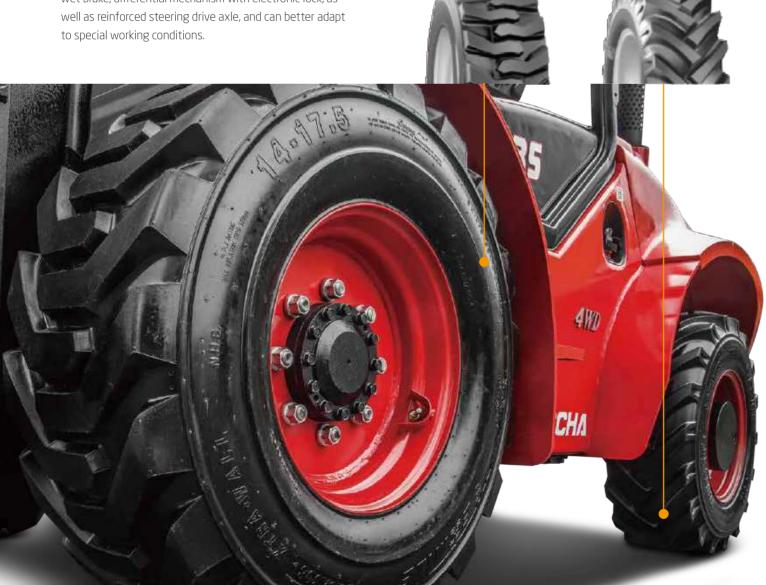

## **RELIABILITY**

The full-floating hydraulic transmission gearbox, with 2WD and 4WD switch function, can provide higher running speed and stronger gradeability;

Rear tyre:10.0/75-15.3

Higher specification fork mounting level-3B, more weight can be loaded.

Front tyre:14-17.5

The drive axle is equipped with wide-base deep tread tires, wet brake, differential mechanism with electronic lock, as

Oscillating steer axle allows either wheel to step over obstacles keeping the truck and load level.

The differential is specifically designed for rough terrain and features manual differential lock providing ultimate traction during inclement weather conditions and rough operating surfaces, it differential lock prevents power loose when one wheel spins.