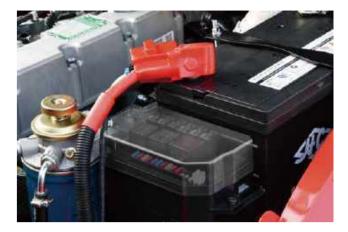

Adoption of new generation integrated electric box makes maintenance and repair convenient, layout becomes more reasonable and with better water-proof performance.

The easy-to-open hook provides quick access to the engine compartment.