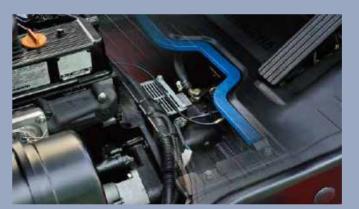

Dual air filter • extra capacity combined radiator with serpentine wave and optimized heat dissipation channel enhance the heat dissipation capability to keep engine reliability even in heavy-duty applications.