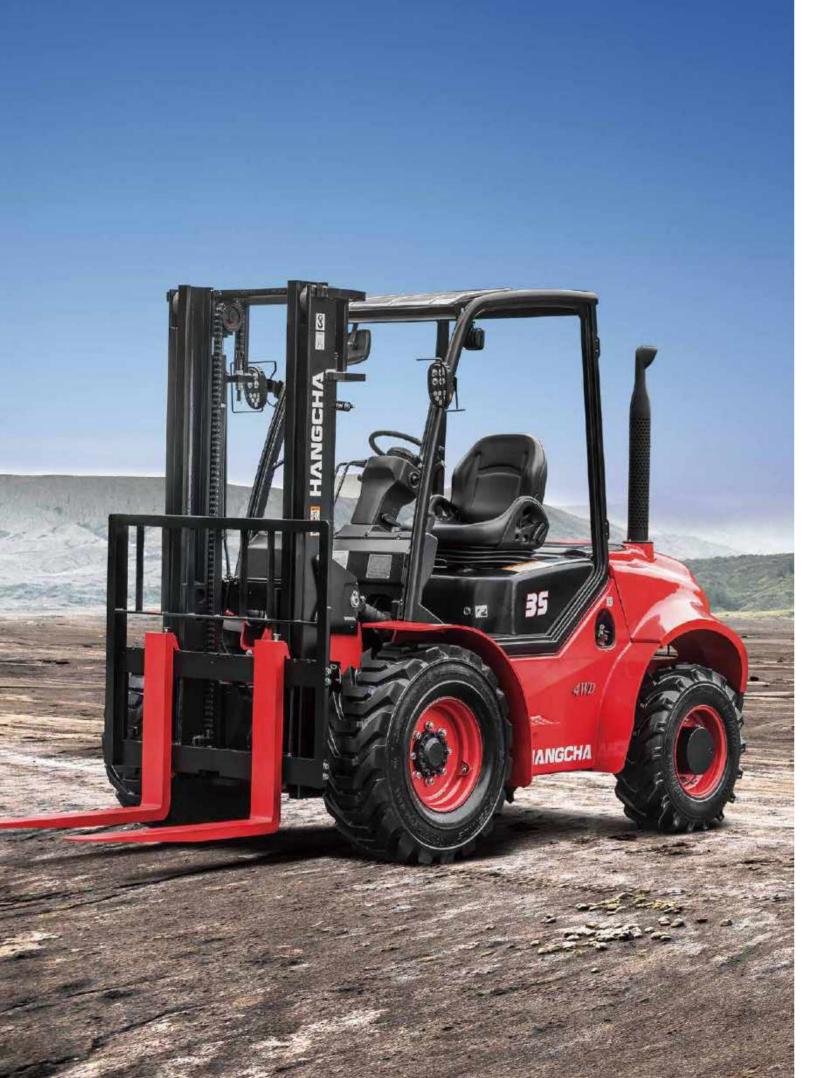

### **CONCEPT**

The multipurpose concept refers to the capability of the forklift truck to work in many different areas, with a great performance no matter how hard the conditions are.

We studied all the specifications of the best forklifts in the world, specialized in industrial and rough terrain types, determining the characteristics that makes a forklift work well in an industrial environment. After that, we combined such information, to prepare the basis of the design of our product.

# 6 reasons

choose Four-Wheel Drive Rough Terrain Forklift

- **▶ RELIABILITY**
- **▶** PRODUCTIVITY
- **▶ ENVIRONMENTAL FRIENDLINESS**