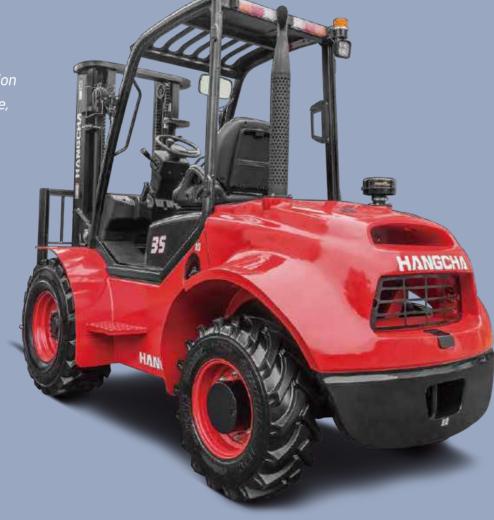

## **RELIABILITY**

The full-floating hydraulic transmission gearbox, with 2WD and 4WD switch function, can provide higher running speed and stronger gradeability;

Rear tyre:10.0/75-15.3

Higher specification fork mounting level-3B, more weight can be loaded.

Front tyre:14-17.5

The drive axle is equipped with wide-base deep tread tires, wet brake, differential mechanism with electronic lock, as

Oscillating steer axle allows either wheel to step over obstacles keeping the truck and load level.