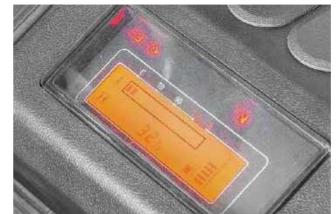

KUBOTA

Interactive instrument: The instrument adopts 4.0-inch color LCD display with four interactive buttons, and has one CAN bus communication function. The communication protocol is compatible with SAE J1939 standards.

# **EASY MAINTENANCE**

Newly-developed LCD instrument has more comprehensive functions and more stable performance and entirely displays the full truck state, fault code and other important information, which can make the operator more intuitively and conveniently have a better knowledge of truck state and make the maintenance conveniently.