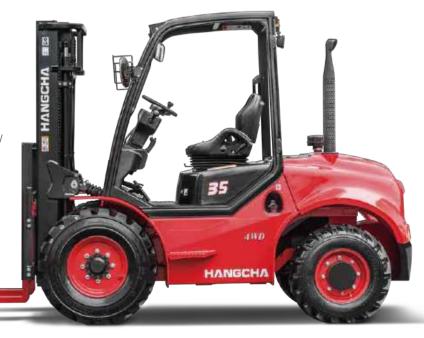

### **CONCEPT**

The multipurpose concept refers to the capability of the forklift truck to work in many different areas, with a great performance no matter how hard the conditions are.

We studied all the specifications of the best forklifts in the world, specialized in industrial and rough terrain types, determining the characteristics that makes a forklift work well in an industrial environment. After that, we combined such information, to prepare the basis of the design of our product.

# 6 reasons

choose Four-Wheel Drive Rough Terrain Forklift

- **▶ RELIABILITY**
- **▶** PRODUCTIVITY
- **▶ ENVIRONMENTAL FRIENDLINESS**