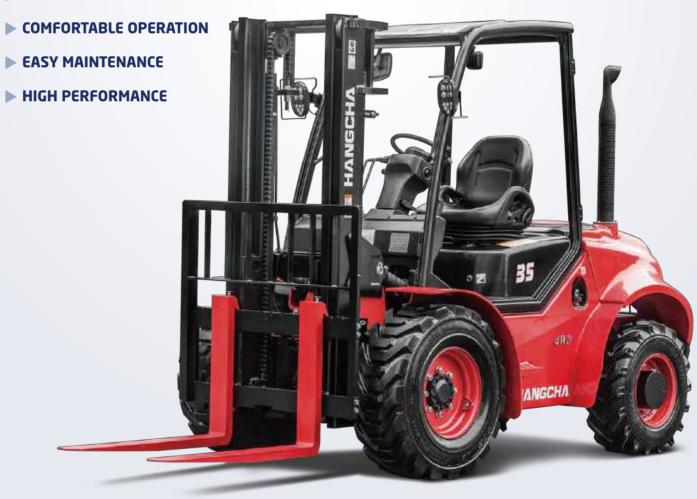

### **CONCEPT**

The multipurpose concept refers to the capability of the forklift truck to work in many different areas, with a great performance no matter how hard the conditions are.

We studied all the specifications of the best forklifts in the world, specialized in industrial and rough terrain types, determining the characteristics that makes a forklift work well in an industrial environment. After that, we combined such information, to prepare the basis of the design of our product.

# COMFORTABLE OPERATION

In developing the rough terrain forklift, comfort and easy operation is always considered, for example, improved vibrating levels, compound engine damper and full floating seat and cabin are all applied.

Comfortable also contribute to increased productivity and reduced the noise.

 In addition to rubber damper between frames and steering as compound engine damper and full floating power train achieved flexible connection between frames and driving system, as a result, traveling vibrations and vibrations from the driving system are significantly reduced.

2. The extra foot space is provided to reduce operator fatigue significantly, non-slip step makes getting in and out easy an safe. The new designed steering wheel new brake system and the easy-to-operate levers provide total handling operation.

Optimized designing structure to offer a good visibili

**4.** The new design mast provides broad forward visibility due to the longer distance between inside mast.