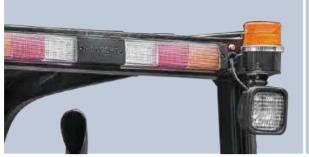

## **PRODUCTIVITY**

The new Dynamic load sensing hydraulic steering system contributes to reduce loss of hydraulic and improve energy efficiency.

The new efficiency lighting system employs LED illuminant and new type reflector to reduce energy consumption, improve significantly illumination performance and prolong work time.