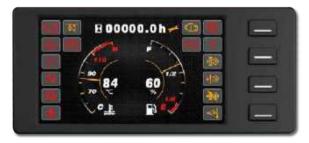

KUBOTA

Interactive instrument: The instrument adopts 4.0-inch color LCD display with four interactive buttons, and has one CAN bus communication function. The communication protocol is compatible with SAE J1939 standards.

# **EASY MAINTENANCE**

Newly-developed LCD instrument has more comprehensive functions and more stable performance and entirely displays the full truck state, fault code and other important information, which can make the operator more intuitively and conveniently have a better knowledge of truck state and make the maintenance conveniently.