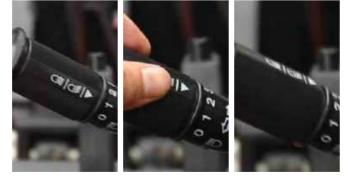

## **RELIABILITY**

The full-floating hydraulic transmission gearbox, with 2WD and 4WD switch function, can provide higher running speed and stronger gradeability;

Rear tyre:10.0/75-15.3

Higher specification fork mounting level-3B, more weight can be loaded.