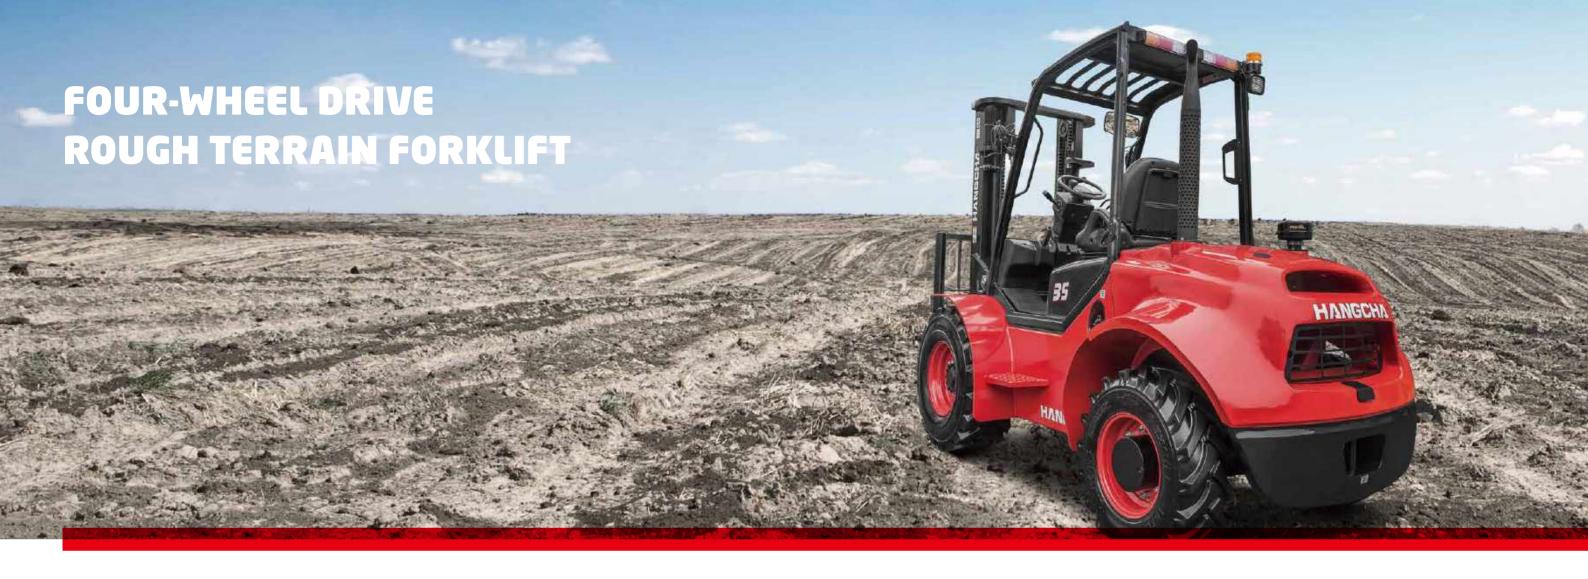

### **CONCEPT**

The multipurpose concept refers to the capability of the forklift truck to work in many different areas, with a great performance no matter how hard the conditions are.

We studied all the specifications of the best forklifts in the world, specialized in industrial and rough terrain types, determining the characteristics that makes a forklift work well in an industrial environment. After that, we combined such information, to prepare the basis of the design of our product.

# 6 reasons

choose Four-Wheel Drive Rough Terrain Forklift

- **▶ RELIABILITY**
- **▶** PRODUCTIVITY
- **▶ ENVIRONMENTAL FRIENDLINESS**