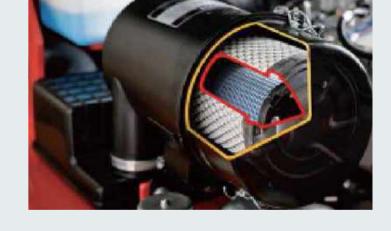

Dual air filter • extra capacity combined radiator with serpentine wave and optimized heat dissipation channel enhance the heat dissipation capability to keep engine reliability even in heavy-duty applications.