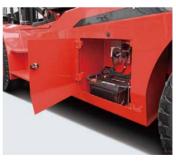

Battery compartment is easy to open for easy maintenance.

The newly designed LCD instrument has more comprehensive functions and more stable performance. It can display the important information such as truck status and engine faults... So that the operator can understand the truck status more intuitively and facilitate maintenance.