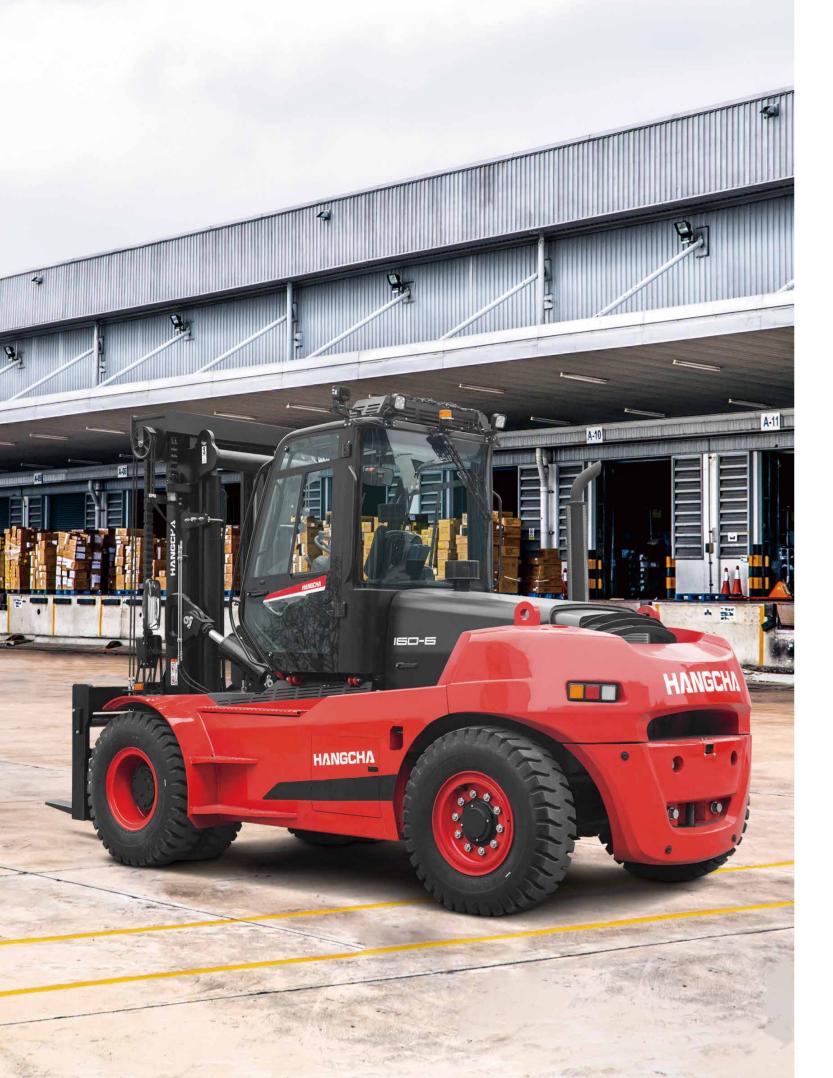

# X SERIES IC FORKLIFT TRUCK

Professional industrial exterior design, high product recognition, compact and smooth modelling, modern industrial aesthetics. The concealed arrangement of exposed parts makes the exterior cleaner and neater.

### Fully-suspended all-round vision cab

The new fully-suspended all-round vision cab (HPC) and optimized vehicle outline enable all-round sight and view. Performance of the air conditioner is improved to enable uniform conditioned air blowing from the air outlet and a strong cooling effect. The waterproof, dust-proof, heatproof, soundproof, noise-reducing sealing design improves driving comfort. The molded interior parts enable a more comfortable feel. The integral frame is constituted by profiled steel pipes. The structural parts have higher strength.

Ergonomic Design

Safety

operation.

The fully enclosed suspended cab has a curved front window that enables a large viewing angle and has its sides cut in a way different from that for the prior window. The cab doors are all glass, which increases the overall visual range. The exterior design of the whole vehicle is at the forefront of the development of forklift design. Being sturdy and elegant in appearance, the vehicle is practical and stylish. The integrated interior design is simple and comfortable, presenting visual enjoyment to the driver.