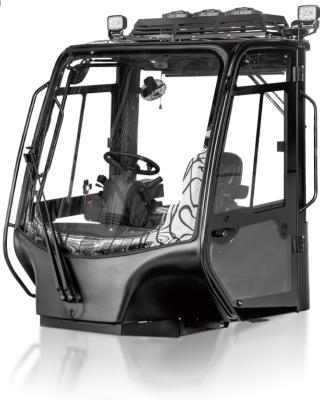

### Fully-suspended all-round vision cab

The new fully-suspended all-round vision cab (HPC) and optimized vehicle outline enable all-round sight and view. Performance of the air conditioner is improved to enable uniform conditioned air blowing from the air outlet and a strong cooling effect. The waterproof, dust-proof, heatproof, soundproof, noise-reducing sealing design improves driving comfort. The molded interior parts enable a more comfortable feel. The integral frame is constituted by profiled steel pipes. The structural parts have higher strength.

The fully-suspended seat, ergonomic steering wheel and control platform make driving a pleasure.

A wide view reduces hidden safety hazards caused by blind corners when the vehicle is driving. A spindle and a hydraulic self-locking mechanism are used to connect the cab and the vehicle frame. When the electric or manual hydraulic pump is started, the hydraulic lock is automatically opened and at the same time, the hydraulic cylinder at the bottom of the cab sticks out so that the cab is flipped sideways over the center of gravity, improving the dimension. Safety and convenience of maintenance are improved.

Ergonomic Design

Safety

operation.

The fully enclosed suspended cab has a curved front window that enables a large viewing angle and has its sides cut in a way different from that for the prior window. The cab doors are all glass, which increases the overall visual range. The exterior design of the whole vehicle is at the forefront of the development of forklift design. Being sturdy and elegant in appearance, the vehicle is practical and stylish. The integrated interior design is simple and comfortable, presenting visual enjoyment to the driver.