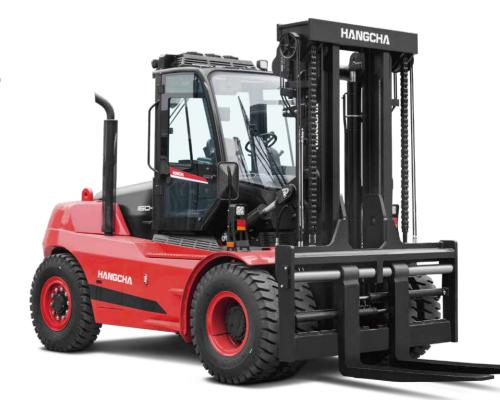

# X SERIES IC FORKLIFT TRUCK

Professional industrial exterior design, high product recognition, compact and smooth modelling, modern industrial aesthetics. The concealed arrangement of exposed parts makes the exterior cleaner and neater.

### Fully-suspended all-round vision cab

The new fully-suspended all-round vision cab (HPC) and optimized vehicle outline enable all-round sight and view. Performance of the air conditioner is improved to enable uniform conditioned air blowing from the air outlet and a strong cooling effect. The waterproof, dust-proof, heatproof, soundproof, noise-reducing sealing design improves driving comfort. The molded interior parts enable a more comfortable feel. The integral frame is constituted by profiled steel pipes. The structural parts have higher strength.

Ergonomic Design

Safety

operation.

The fully enclosed suspended cab has a curved front window that enables a large viewing angle and has its sides cut in a way different from that for the prior window. The cab doors are all glass, which increases the overall visual range. The exterior design of the whole vehicle is at the forefront of the development of forklift design. Being sturdy and elegant in appearance, the vehicle is practical and stylish. The integrated interior design is simple and comfortable, presenting visual enjoyment to the driver.