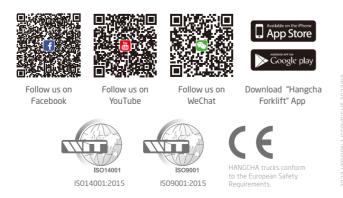

## **X** Series IC Forklift Truck

with capacities of 12,000 to 16,000kg

# X SERIES IC FORKLIFT TRUCK

Professional industrial exterior design, high product recognition, compact and smooth modelling, modern industrial aesthetics. The concealed arrangement of exposed parts makes the exterior cleaner and neater.