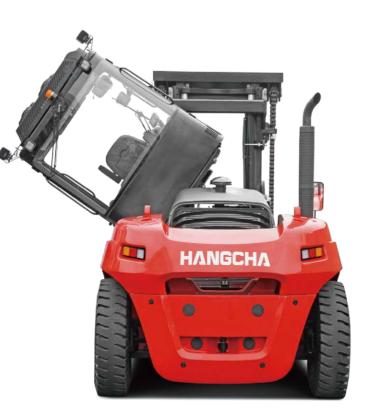

Thanks to the unique design, cab can be tilt without any tools, major service items can be reached easily by tilting the cabin, maximized access is possible.

Excellent all round visibility is achieved by the overall design.

Performance is improved and the average operation efficiency is increased by more than 10%.

The overturnable cab, wide-opened hood, devices enable easy access to the oil and water, and the easy-to-dismount large electric control cover plate, make maintenance more convenient.

The fully-suspended seat, ergonomic steering wheel and control platform make driving a pleasure.

A wide view reduces hidden safety hazards caused by blind corners when the vehicle is driving. A spindle and a hydraulic self-locking mechanism are used to connect the cab and the vehicle frame. When the electric or manual hydraulic pump is started, the hydraulic lock is automatically opened and at the same time, the hydraulic cylinder at the bottom of the cab sticks out so that the cab is flipped sideways over the center of gravity, improving the dimension. Safety and convenience of maintenance are improved.