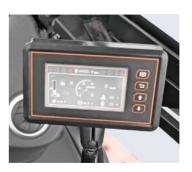

Battery compartment is easy to open for easy maintenance.

The newly designed LCD instrument has more comprehensive functions and more stable performance. It can display the important information such as truck status and engine faults... So that the operator can understand the truck status more intuitively and facilitate maintenance.