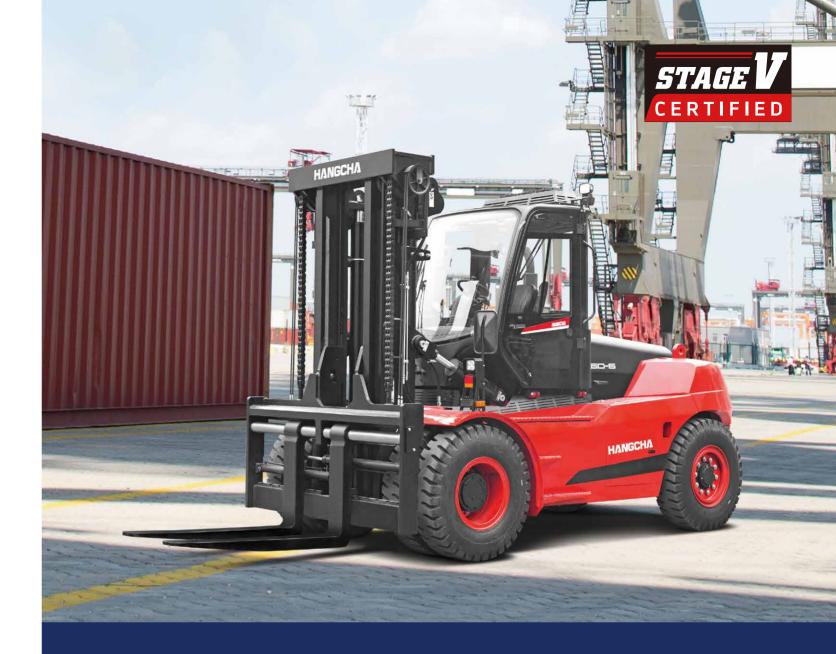

## **X** Series IC Forklift Truck

with capacities of 12,000 to 16,000kg

# X SERIES IC FORKLIFT TRUCK

Professional industrial exterior design, high product recognition, compact and smooth modelling, modern industrial aesthetics. The concealed arrangement of exposed parts makes the exterior cleaner and neater.