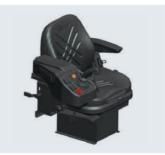

Suspended seat with fingertip system that can be easily adjusted to suit each customer.

Heavy-duty traction axle, two-stage deceleration; Wet brake, maintenancefree; Hydraulic release spring action parking brake, safe and reliable.

### Comfort

The compact integral joystick enables accurate remote control. The optimized hydraulic braking curve enables smooth easy-to-control braking. The suspended seat and ergonomically-movable multidirectional adjustable console enable comfortable control.

The fully-suspended seat, ergonomic steering wheel and control platform make driving a pleasure.

A wide view reduces hidden safety hazards caused by blind corners when the vehicle is driving. A spindle and a hydraulic self-locking mechanism are used to connect the cab and the vehicle frame. When the electric or manual hydraulic pump is started, the hydraulic lock is automatically opened and at the same time, the hydraulic cylinder at the bottom of the cab sticks out so that the cab is flipped sideways over the center of gravity, improving the dimension. Safety and convenience of maintenance are improved.