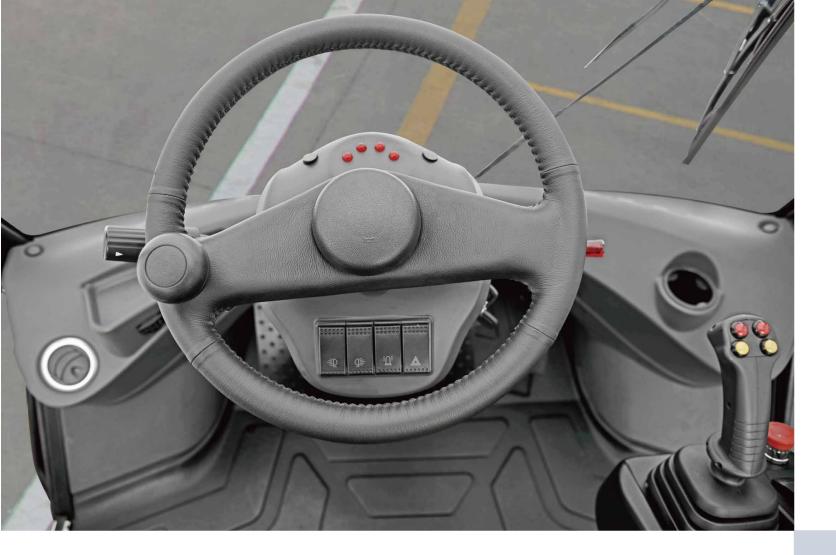

Battery compartment is easy to open for easy maintenance.

The newly designed LCD instrument has more comprehensive functions and more stable performance. It can display the important information such as truck status and engine faults... So that the operator can understand the truck status more intuitively and facilitate maintenance.

### Comfort

The compact integral joystick enables accurate remote control. The optimized hydraulic braking curve enables smooth easy-to-control braking. The suspended seat and ergonomically-movable multidirectional adjustable console enable comfortable control.

The steering wheel, joystick, control buttons, pedals and seat are all ergonomically designed for easier