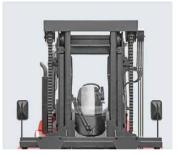

### Fully-suspended all-round vision cab

The new fully-suspended all-round vision cab (HPC) and optimized vehicle outline enable all-round sight and view. Performance of the air conditioner is improved to enable uniform conditioned air blowing from the air outlet and a strong cooling effect. The waterproof, dust-proof, heatproof, soundproof, noise-reducing sealing design improves driving comfort. The molded interior parts enable a more comfortable feel. The integral frame is constituted by profiled steel pipes. The structural parts have higher strength.

The fully-suspended seat, ergonomic steering wheel and control platform make driving a pleasure.

A wide view reduces hidden safety hazards caused by blind corners when the vehicle is driving. A spindle and a hydraulic self-locking mechanism are used to connect the cab and the vehicle frame. When the electric or manual hydraulic pump is started, the hydraulic lock is automatically opened and at the same time, the hydraulic cylinder at the bottom of the cab sticks out so that the cab is flipped sideways over the center of gravity, improving the dimension. Safety and convenience of maintenance are improved.