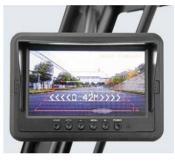

**B** 

OKAMURA gear box with microelectronic control provides for twoshift power shifting, travelling is stable and accurate.

Optional imaging system with front and rear camera, increasing the safety greatly.

#### **Options**

- / User specified color
- / Forks of other specifications
- / Masts of other specifications
- / Solid tire
- / Vehicle intercom
- / Reverse voice buzzer
- / Electronic alarm light (with\without a control switch)
- / Rearview system (optionally with a memory)
- / Front and rear view systems (optionally with a memory, respectively)
- / Spark arrester
- / Fire extinguisher (2kg \ 4kg)
- / Automatic fire extinguisher
- / Mast LED operation light
- / Four-channel driving record system
- / Speed limit
- / Blue light
- / Weighing system
- / Air prefilter
- / Electrostatic belt
- / Electric tipping pump